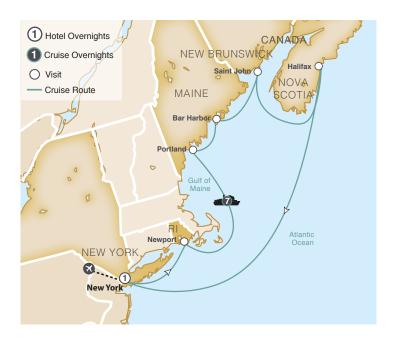

DAY 2 New York Touring and Ship Embarkation: A local guide will lead a panoramic city tour covering New York's uptown and downtown sites including Central Park, Wall Street, Chinatown, Broadway, Battery Park and so much more. Later, board Norwegian Cruise Lines' *Norwegian Breakaway* in the early afternoon and set sail for New England and Canada's Maritime provinces. Don't miss the fantastic view of the New York skyline, Statue of Liberty and Ellis Island. Meals: B, D

DAY 3 Newport, Rhode Island: Once the playground for the rich and famous during the 19th century, Newport's "Mansion Row" highlights this fabulous wealth in meticulously maintained palatial estates overlooking the Atlantic Ocean. Meals: B, L, D

DAY 4 Portland, Maine: The 360-year-old city of Portland, Maine, offers big city excitement with small town charm. Rich with history and culture, this picturesque city features cobblestone streets lined with Victorian-era buildings, a vibrant waterfront, one of a kind shops and galleries, historical homes and museums... all within walking distance! If you wish to venture out of Portland, optional shore excursions are available to Kennebunkport and the Portland Head Light, one of three prominent lighthouses in the area. Meals: B, L, D

DAY 5 Bar Harbor, Maine: Nestled on Maine's Mt. Desert Island, the quaint village of Bar Harbor still maintains much of its 1900's charm when America's elite vacationed here in beautiful summer cottages. Today, the soaring granite cliffs, stonewall-lined and tree-covered roads combined with the sweeping vistas from atop Cadillac Mountain lend a special mystique to the area. The lure of beautiful Acadia National Park has welcomed visitors to its sand and cobblestone beaches, glacier-carved mountains, meadows and marshes for over a hundred years. Meals: B, L, D

DAY 6 Saint John, New Brunswick: Located on the Bay of Fundy, Saint John is home to the highest tides in the world. With a billion tons of water moving in and out of the bay twice a day, Saint John is home to numerous sea caves, cliffs, fascinating marine life and an incredible reversing waterfall. With optional shore excursions ranging from beachcombing and riding the rapids, to visiting the Cape d'Or Lighthouse, there's something amazing for everyone to do in Saint John. Meals: B, L, D

DAY 7 Halifax, Nova Scotia: Hundreds of miles of incredible coastline with majestic scenery from end to end qualifies Halifax as perhaps one of the most beautiful capital cities in the world. You'll find the perfect blend of big city excitement, small town charm and natural pristine beauty. There's plenty to see in Halifax and shore excursions can help you explore the vibrant shopping districts, impressive galleries and museums, historic sites and colorful gardens. You may wish to take an optional shore excursion to Peggy's Cove, often called the world's most beautiful fishing village, or set sail aboard a historic and elegant tall ship for an adventure you'll never forget. Meals: B, L, D

DAY 8 Day at Sea: Another full day at sea to enjoy the many amenities the Norwegian Breakaway has to offer and take in the spectacular scenery of the New England coast. Meals: B, L, D

DAY 9 Travel Home: The Norwegian Breakaway sails into New York harbor where a group transfer to New York's LaGuardia Airport has been arranged for flights departing after 2:00 p.m. Meal: B